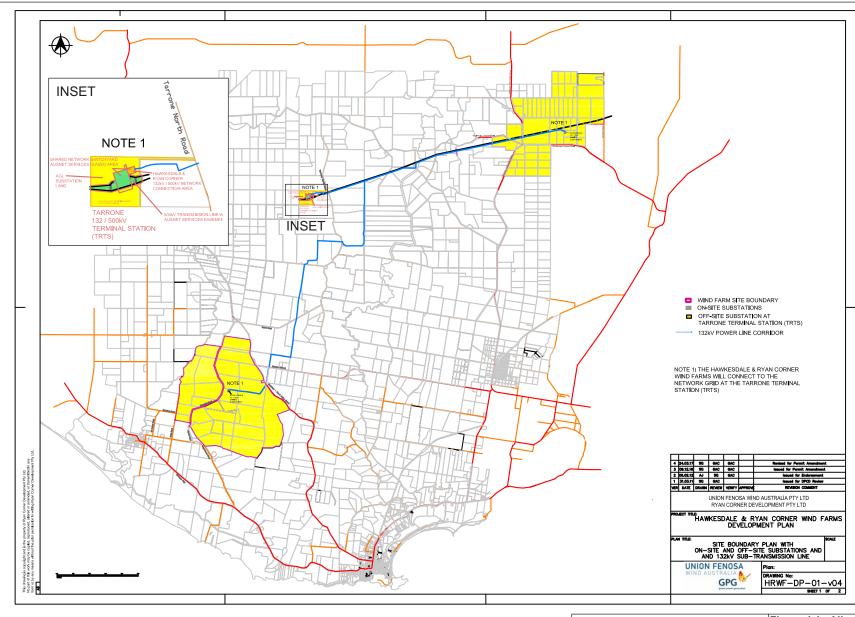

## Figure 4.4 - Alignment of External Transmission Lines Connecting to Tarrone Terminal Station

Hawkesdale and Ryan Corner Wind Farms