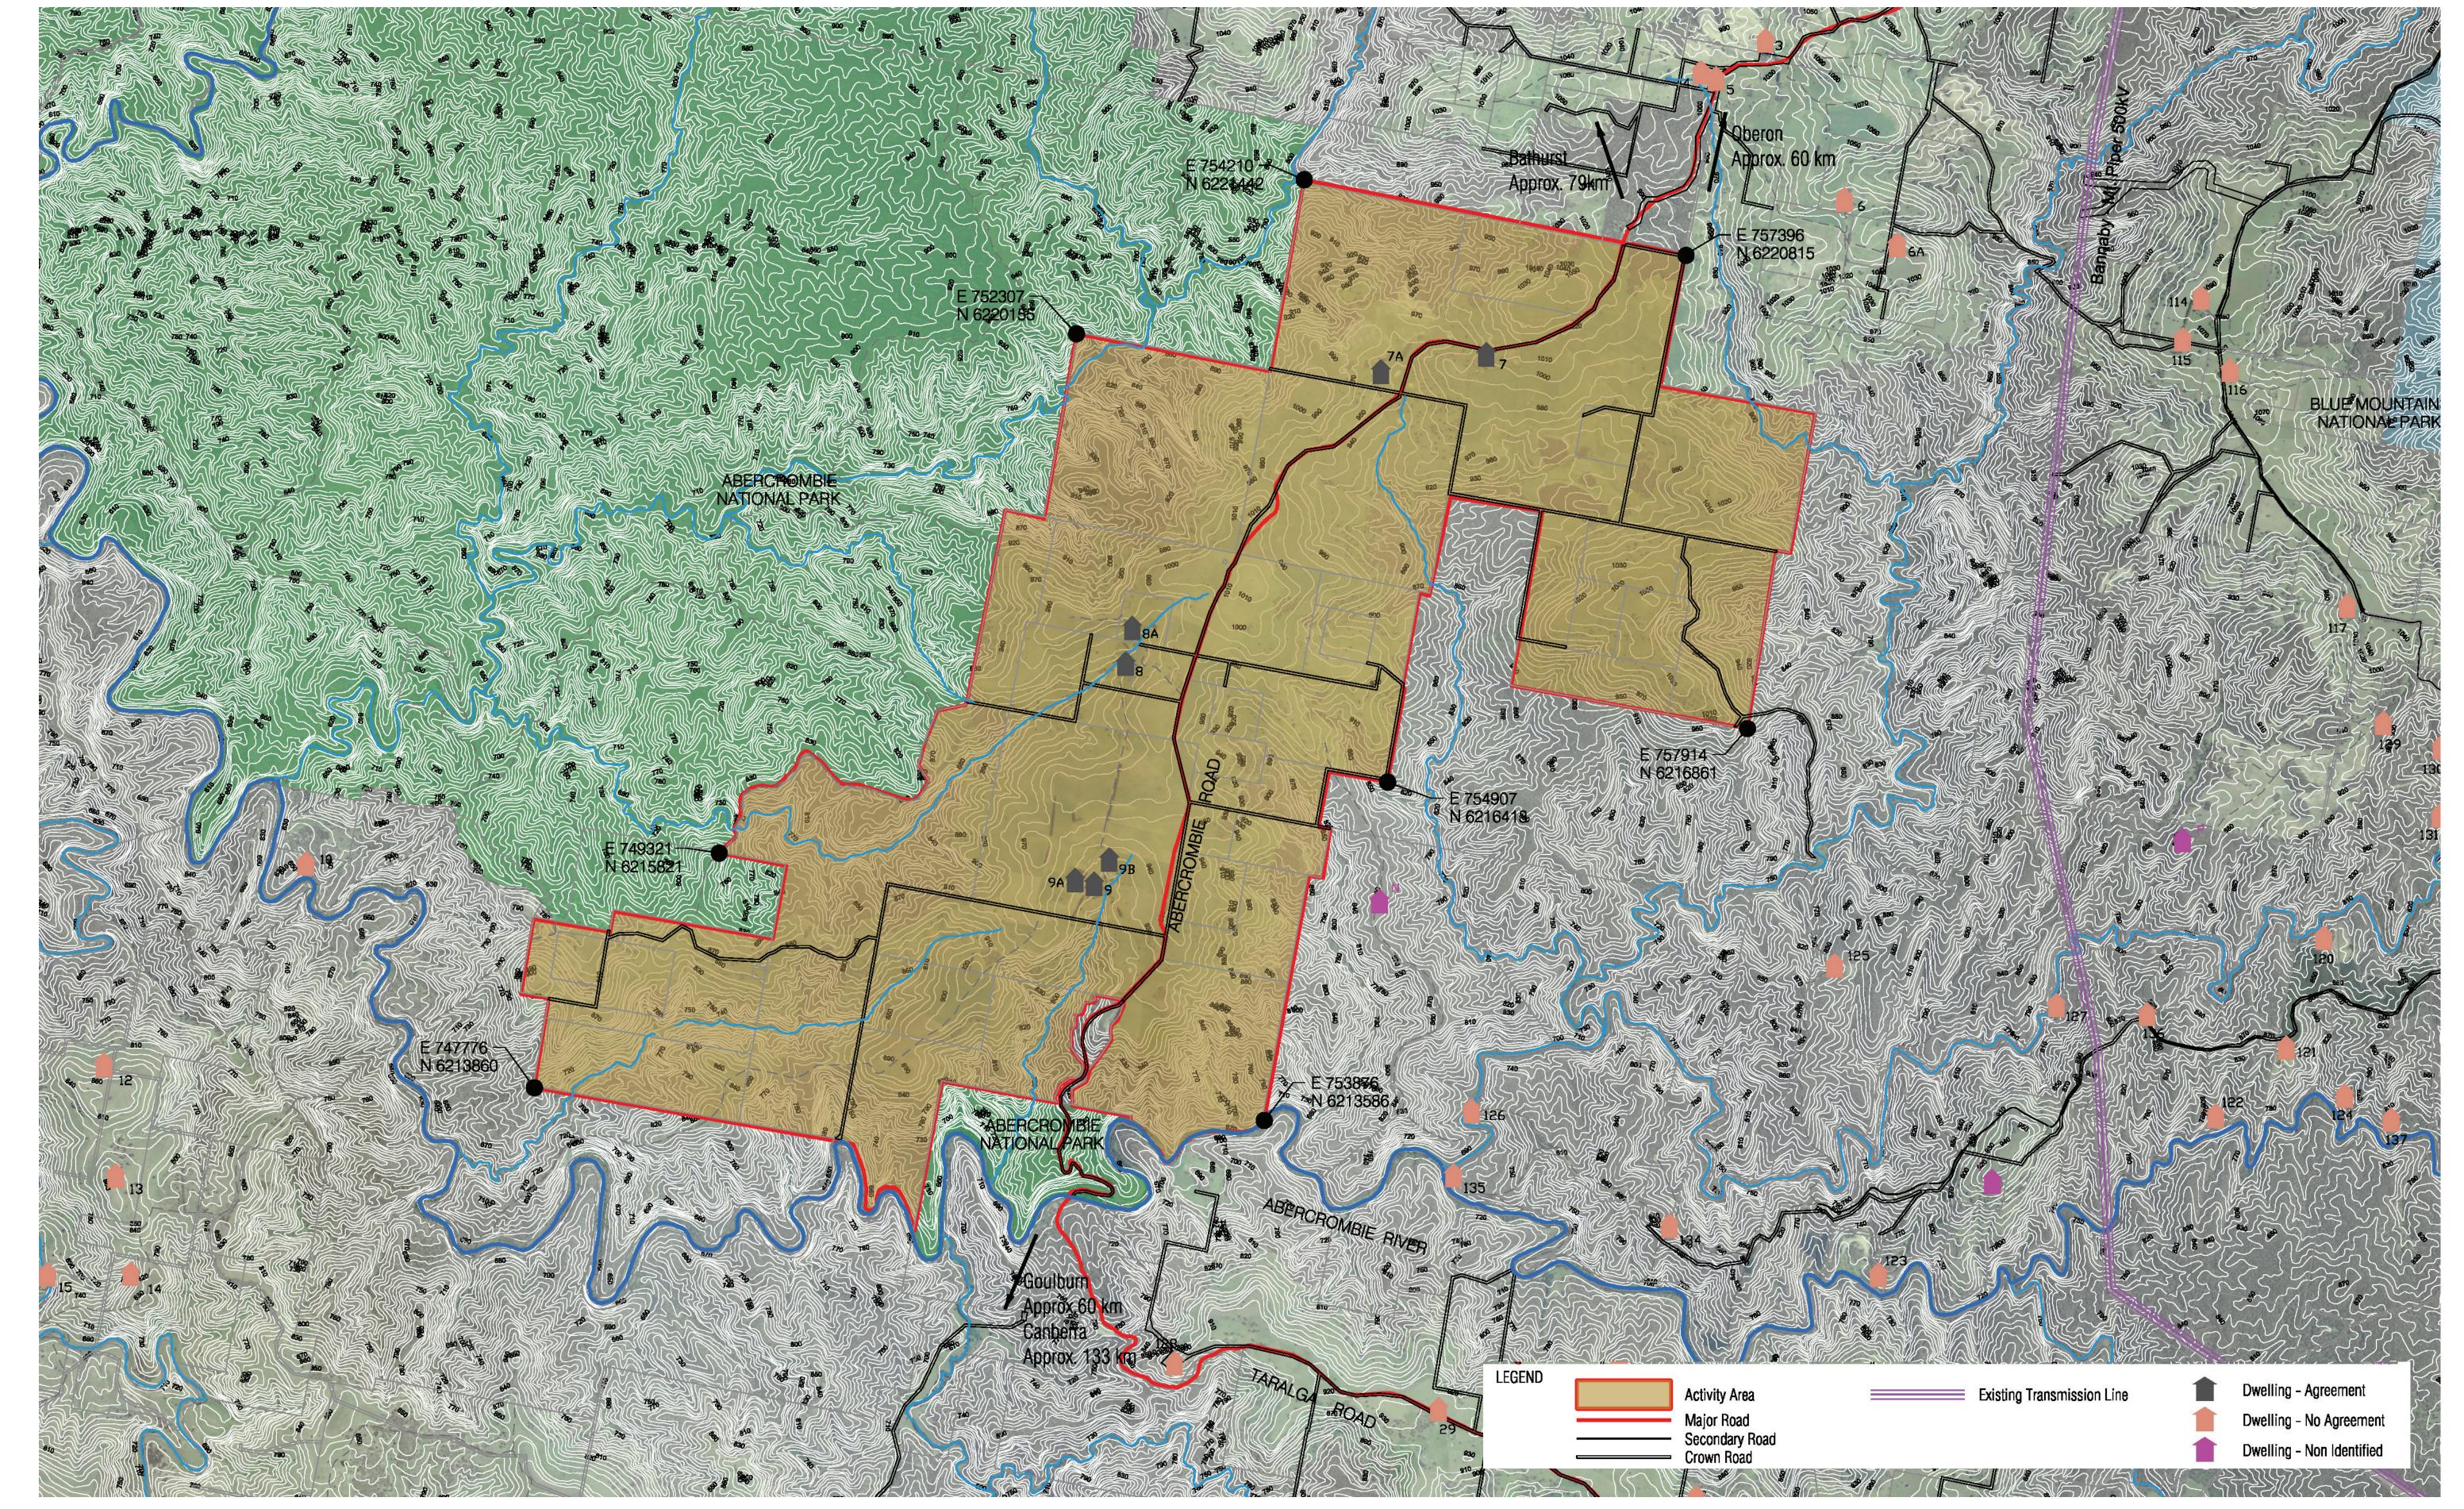

## PALING YARDS WIND FARM SITE ANALYSIS



FIGURE 5 Site Analysis Plan

## SITE PHOTOS PALING YARDS



SITE PHOTO View north east from Leveis Road



SITE PHOTO View north to west from Abercrombie Road



SITE PHOTO View south from Abercrombie Road



SITE PHOTO View south to south west from Abercrombie Road



SITE PHOTO View north from Abercrombie Road



SITE PHOTO View north from Bummaroo Ford campground



SITE PHOTO View south to west from Jerrong Road







SITE PHOTO View south to south west from Abercrombie Road

SITE PHOTO View south to south west from Gurnang State Forest



SITE PHOTO View north north east from Abercrombie Road